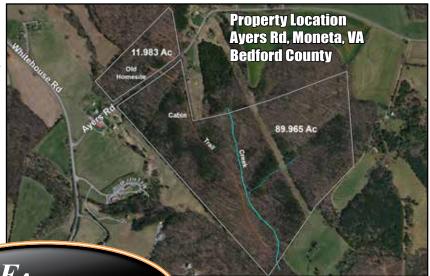

## SALE SITE: SAUNDERS FIRE DEPT., 12253 SMITH MTN LAKE PKWY, HUDDLESTON, VA

- · Selling for the Charles S. Payne, Sr. Estate
- 101.948 acres on Ayers Rd in Moneta (Bedford Co. Tax Parcel 234-A-32)
- Ideal for private estate, weekend retreat, hunting tract, or timber investment
- Great location just 5 miles from Smith Mountain Lake State Park and 7 miles from Hales Ford Bridge
- Nicely wooded! Timber cruise available showing 963,000 board feet of timber and 3,930 tons of pulpwood. About 17% is pine with balance in poplar, white oak, red oak, chestnut oak, maple, hickory, ash, scarlet oak, and sycamore.
- Great for hunters! Hunting camp with rustic hunting cabin, basic amenities, fire pit, outhouse, generator hook up and several hunting stands.
- Nice creek flows through the property plus several roads and trails
- Tax assessed at \$392,300

## OFFERED IN 2 TRACTS & AS A WHOLE

- Tract 1: 11.983 acres on the north side of Ayers Rd incl. old home site
- Tract 2: 89.965 acres on the south side of Ayers Rd incl. hunting cabin

**AGENT ON SITE:** Wed, June 24 from 4-6pm; Wed, July 1 from 4-6pm; Mon, July 6 from 12-2pm; Self-guided preview ok anytime

**DIRECTIONS TO PROPERTY:** From Hales Ford Bridge in Moneta, 122N 4mi to RIGHT on Whitehouse Rd (608). 3.5mi to LEFT on Ayers Rd (737). 0.2mi to Tr.1 on left and Tr.2 on right.

**TERMS:** 10% deposit day of sale by cash or check. Balance on or about 30 days. 5% buyer's premium. Full terms online.