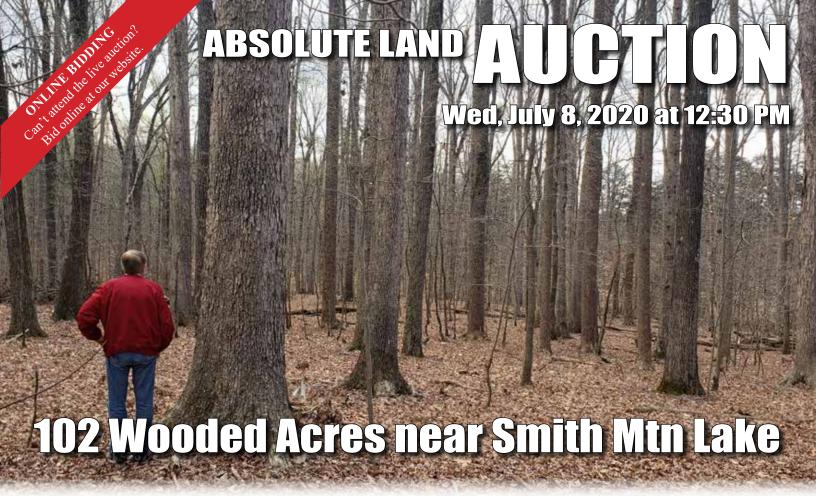

## SALE SITE: SAUNDERS FIRE DEPT., 12253 SMITH MTN LAKE PKWY, HUDDLESTON, VA

- · Selling for the Charles S. Payne, Sr. Estate
- 101.948 acres on Ayers Rd in Moneta (Bedford Co. Tax Parcel 234-A-32)
- Ideal for private estate, weekend retreat, hunting tract, or timber investment
- Great location just 5 miles from Smith Mountain Lake State Park and 7 miles from Hales Ford Bridge
- Nicely wooded! Timber cruise available showing 963,000 board feet of timber and 3,930 tons of pulpwood. About 17% is pine with balance in poplar, white oak, red oak, chestnut oak, maple, hickory, ash, scarlet oak, and sycamore.
- Great for hunters! Hunting camp with rustic hunting cabin, basic amenities, fire pit, outhouse, generator hook up and several hunting stands.
- Nice creek flows through the property plus several roads and trails
- Tax assessed at \$392,300