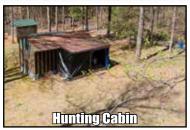

## SALE SITE: SAUNDERS FIRE DEPT., 12253 SMITH MTN LAKE PKWY, HUDDLESTON, VA

- · Selling for the Charles S. Payne, Sr. Estate
- 101.948 acres on Ayers Rd in Moneta (Bedford Co. Tax Parcel 234-A-32)
- Ideal for private estate, weekend retreat, hunting tract, or timber investment
- Great location just 5 miles from Smith Mountain Lake State Park and 7 miles from Hales Ford Bridge
- Nicely wooded! Timber cruise available showing 963,000 board feet of timber and 3,930 tons of pulpwood. About 17% is pine with balance in poplar, white oak, red oak, chestnut oak, maple, hickory, ash, scarlet oak, and sycamore.
- Great for hunters! Hunting camp with rustic hunting cabin, basic amenities, fire pit, outhouse, generator hook up and several hunting stands.
- Nice creek flows through the property plus several roads and trails
- Tax assessed at \$392,300