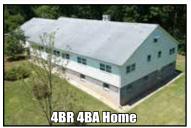

## 7176 CLARKTON RD , NATHALIE, VA (HALIFAX CO.)

- 13.058 acres with excellent frontage on the Staunton River (part of Halifax County Parcel #22373)
- Incredibly spacious home built in 1976 features 3,264 finished sq.ft. above grade with 4BR, 4BA, an unfinished basement, and 2-car garage
- · Spend the day at the river! Vehicle access all the way to the riverfront where you will find a large shaded recreational area, fire pit, scenic view of the river, and a graded ramp down to the river's edge
- 904' of river frontage and 911' of road frontage
- · Several great walking paths
- Majority of the property is fenced
- · Ideal for private residence, weekend retreat, family gatherings, and good times!