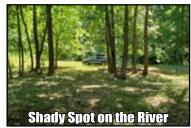

## 7176 CLARKTON RD , NATHALIE, VA (HALIFAX CO.)

- 13.058 acres with excellent frontage on the Staunton River (part of Halifax County Parcel #22373)
- Incredibly spacious home built in 1976 features 3,264 finished sq.ft. above grade with 4BR, 4BA, an unfinished basement, and 2-car garage
- · Spend the day at the river! Vehicle access all the way to the riverfront where you will find a large shaded recreational area, fire pit, scenic view of the river, and a graded ramp down to the river's edge
- 904' of river frontage and 911' of road frontage
- · Several great walking paths
- Majority of the property is fenced
- · Ideal for private residence, weekend retreat, family gatherings, and good times!