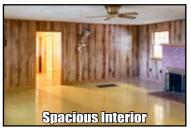

## 7176 CLARKTON RD , NATHALIE, VA (HALIFAX CO.)

- 13.058 acres with excellent frontage on the Staunton River (part of Halifax County Parcel #22373)
- Incredibly spacious home built in 1976 features 3,264 finished sq.ft. above grade with 4BR, 4BA, an unfinished basement, and 2-car garage
- · Spend the day at the river! Vehicle access all the way to the riverfront where you will find a large shaded recreational area, fire pit, scenic view of the river, and a graded ramp down to the river's edge
- 904' of river frontage and 911' of road frontage
- · Several great walking paths
- Majority of the property is fenced
- · Ideal for private residence, weekend retreat, family gatherings, and good times!