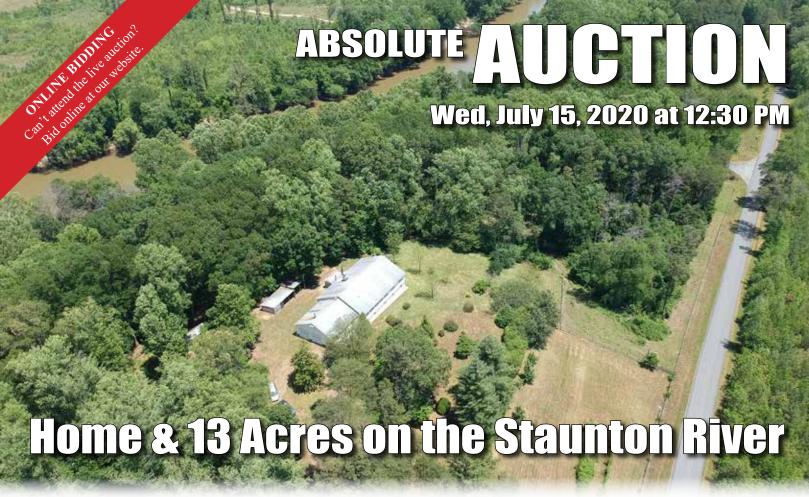

## 7176 CLARKTON RD , NATHALIE, VA (HALIFAX CO.)

- 13.058 acres with excellent frontage on the Staunton River (part of Halifax County Parcel #22373)
- Incredibly spacious home built in 1976 features 3,264 finished sq.ft. above grade with 4BR, 4BA, an unfinished basement, and 2-car garage
- · Spend the day at the river! Vehicle access all the way to the riverfront where you will find a large shaded recreational area, fire pit, scenic view of the river, and a graded ramp down to the river's edge
- 904' of river frontage and 911' of road frontage
- · Several great walking paths
- Majority of the property is fenced
- · Ideal for private residence, weekend retreat, family gatherings, and good times!