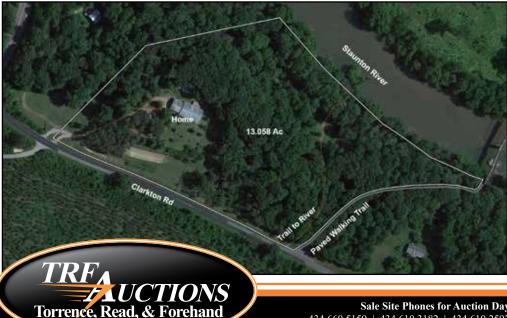

## 7176 CLARKTON RD , NATHALIE, VA (HALIFAX CO.)

- 13.058 acres with excellent frontage on the Staunton River (part of Halifax County Parcel #22373)
- Incredibly spacious home built in 1976 features 3,264 finished sq.ft. above grade with 4BR, 4BA, an unfinished basement, and 2-car garage
- · Spend the day at the river! Vehicle access all the way to the riverfront where you will find a large shaded recreational area, fire pit, scenic view of the river, and a graded ramp down to the river's edge
- 904' of river frontage and 911' of road frontage
- · Several great walking paths
- Majority of the property is fenced
- · Ideal for private residence, weekend retreat, family gatherings, and good times!

## DIRECTIONS TO PROPERTY

From Lynchburg, US-501S to Brookneal. RIGHT on Lusardi (501S). 2mi to LEFT on Hog Wallow (632). 4mi to LEFT on Clarkton Rd. 2mi on left.

TERMS: 10% deposit day of sale by cash or check. Balance on or about 30 days. 5% buyer's premium. Full terms online