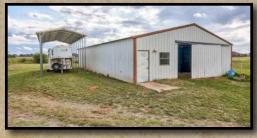

## TRACT I: 5.173 ± Acres w/Home and Outbuildings

Built in 2001 - 2,146 Sq. Ft. Ranch Style Brick Home 3 Bed \* 2.5 Bath \* Metal Roof \* Water Well \* Septic

Open Floor Plan

6 Stall Horse Barn/Office

THURS. SEPT. 10<sup>TH</sup> 6 - 8 PM