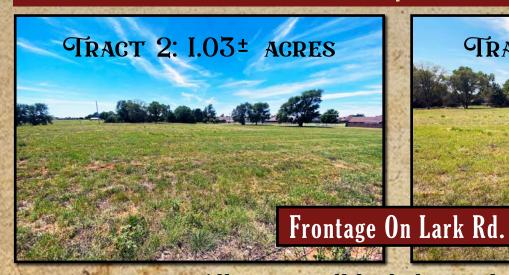

SUN. SEPT. 20<sup>TH</sup> 2 - 4 PM

TRACT 3: I.O3 ± ACRES

Lark Rd.

All tracts will be bid on individually.

Tracts 1 & 4 will also be bid on as a combination.

For More Info Visit entzauction.com - 405-663-2200