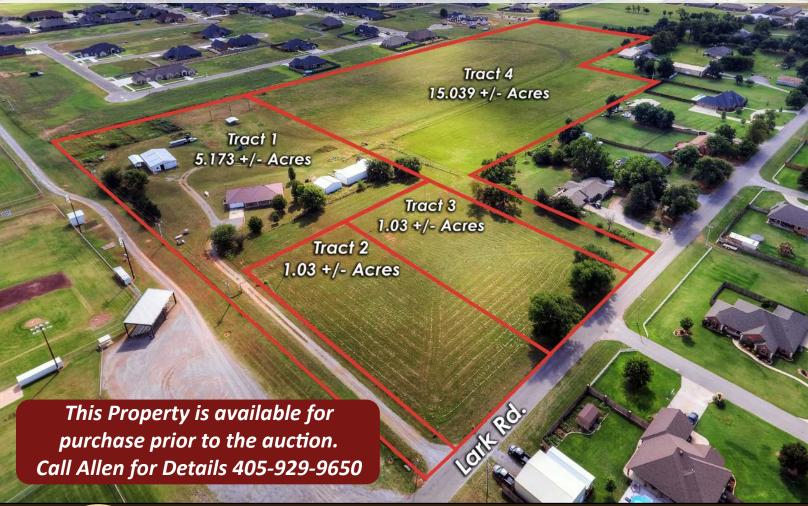

PRIME DEVELOPMENT PROPERTY - HOME & IMPROVEMENTS

## AUGIRON

Saturday, Oct. 3rd - 10 A.M.

Sellers: Roy & Pat Pope

AUCTION LOCATION: ONSITE TRACT I 10050 LARK RD. WEATHERFORD, OK

## TRACT I: 5.173 ± Acres w/Home and Outbuildings

Built in 2001 - 2,146 Sq. Ft. Ranch Style Brick Home 3 Bed \* 2.5 Bath \* Metal Roof \* Water Well \* Septic

Open Floor Plan

6 Stall Horse Barn/Office

THURS. SEPT. 10<sup>TH</sup> 6 - 8 PM

SUN. SEPT. 20<sup>TH</sup> 2 - 4 PM

TRACT 3: I.O3 ± ACRES

Lark Rd.

All tracts will be bid on individually.

Tracts 1 & 4 will also be bid on as a combination.

For More Info Visit entzauction.com - 405-663-2200