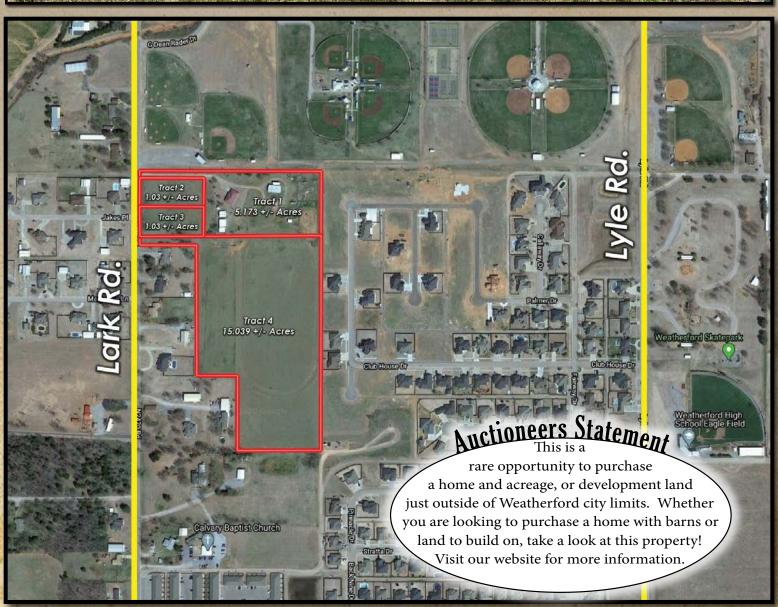

## TRACT I: 5.173 ± Acres w/Home and Outbuildings

Built in 2001 - 2,146 Sq. Ft. Ranch Style Brick Home 3 Bed \* 2.5 Bath \* Metal Roof \* Water Well \* Septic

Open Floor Plan

6 Stall Horse Barn/Office

THURS. SEPT. 10<sup>TH</sup> 6 - 8 PM

SUN. SEPT. 20<sup>TH</sup> 2 - 4 PM

TRACT 3: I.O3 ± ACRES

Lark Rd.

All tracts will be bid on individually.

Tracts 1 & 4 will also be bid on as a combination.

For More Info Visit entzauction.com - 405-663-2200