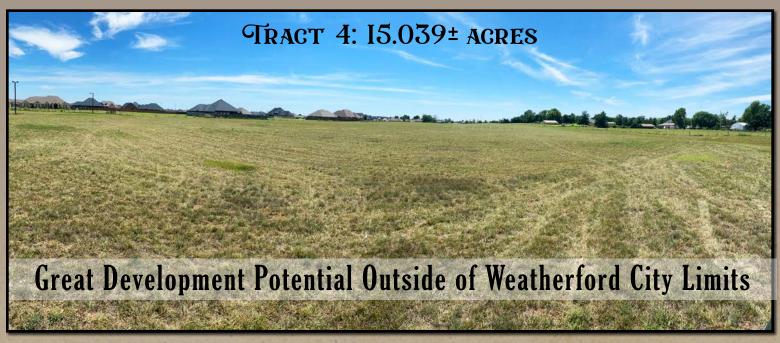

yle Brick Home 3 Bed \* 2.5 Bath \* Metal Roof \* Water Well \* Septic

Open Floor Plan





6 Stall Horse Barn/Office



THURS. SEPT. 10<sup>TH</sup> 6 - 8 PM

SUN. SEPT. 20<sup>TH</sup> 2 - 4 PM



TRACT 3: I.O3 ± ACRES

Lark Rd.

All tracts will be bid on individually.

Tracts 1 & 4 will also be bid on as a combination.

For More Info Visit entzauction.com - 405-663-2200

**Real Estate Terms & Conditions:** 10% of the purchase price of the real estate will be deposited in escrow the day of sale with the abstract and closing will be within 5 days of acceptance of title. This sale is not subject to inspection or financing. Selling surface only. This property take precedence. A co-broke is being offered on this property. Visit our website or call our office for the terms of the co-broke.





balance due upon closing. The Seller will have a reasonable period of time to furnish the abstract. The Buyer will have 15 days to examine the sells subject to the Seller's confirmation. Maps/pictures are for reference only. Survey is being provided by the seller. Any announcements sale day oke. This property is subject to prior sale until September 28. The same terms of the auction apply to any prior sale offers.

## Saturday, Oct. 3rd - 10



**OPEN HOUSE DATES** 

**SUN. SEPT. 20<sup>TH</sup> 2 - 4 PM** THURS. SEPT. 10<sup>TH</sup> 6 - 8 PM

> AUCTION LOCATION: ONSITE TRACT I 10050 LARK RD. WEATHERFORD, OK

Interested In a pre auction purchase? Call Entz Auction 405-663-2200



2018 Old 66 Rd. Hydro, OK 73048 405-663-2200 www.entzauction.com





Follow Us