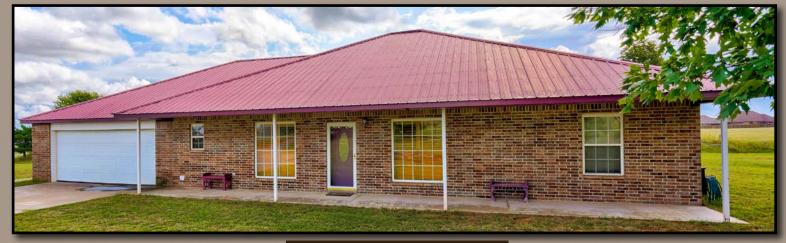

## TRACT I: 5.173 ± Acres w/Home and Outbuildings

Built in 2001 - 2,146 Sq. Ft. Ranch Style Brick Home 3 Bed \* 2.5 Bath \* Metal Roof \* Water Well \* Septic

Open Floor Plan

6 Stall Horse Barn/Office

THURS. SEPT. 10<sup>TH</sup> 6 - 8 PM