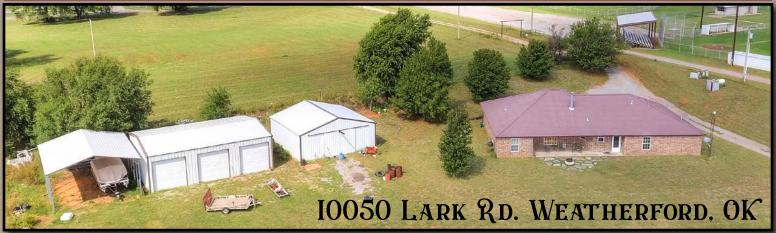

## AUGIRON

Saturday, Oct. 3rd - 10 A.M.

Sellers: Roy & Pat Pope

AUCTION LOCATION: ONSITE TRACT I 10050 LARK RD. WEATHERFORD, OK

## TRACT I: 5.173 ± Acres w/Home and Outbuildings

Built in 2001 - 2,146 Sq. Ft. Ranch Style Brick Home 3 Bed \* 2.5 Bath \* Metal Roof \* Water Well \* Septic

Open Floor Plan

6 Stall Horse Barn/Office

THURS. SEPT. 10<sup>TH</sup> 6 - 8 PM