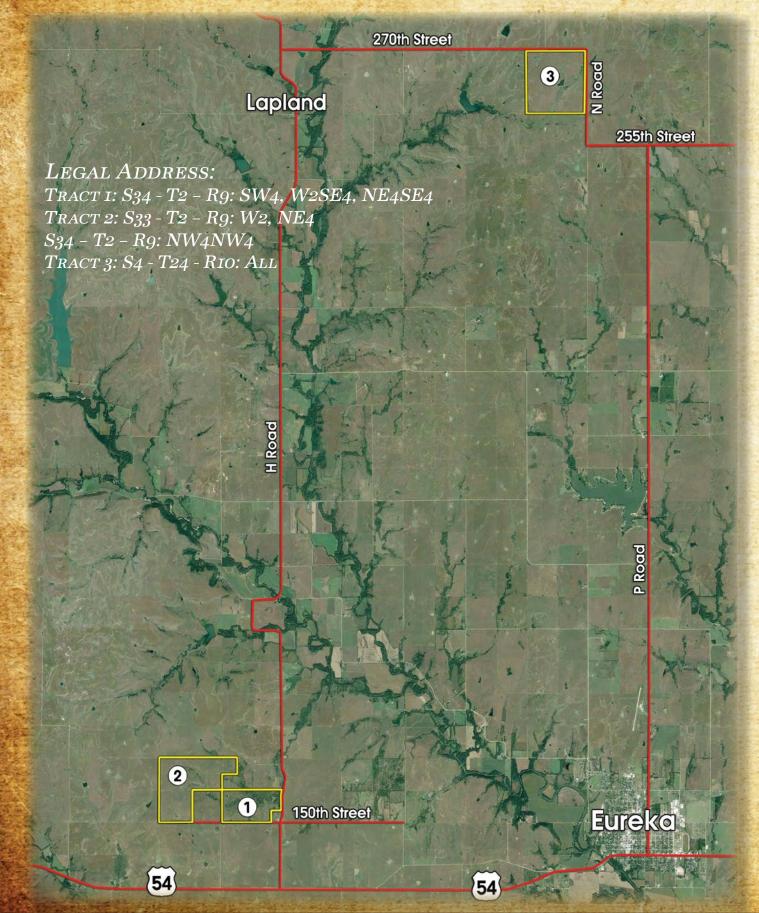

### ACREAGE BREAKDOWN ~ 1,432 ± ACRES IN 3 TRACTS OR COMBINATIONS

TRACT 1:  $277 \pm ACRES$  TRACT 2:  $520 \pm ACRES$  TRACT 3:  $635 \pm ACRES$ 

#### DIRECTIONS TO PROPERTY:

#### TRACT I & 2:

FROM EUREKA, KS; HEAD WEST ON HWY 54 FOR 5.5 MILES. TURN NORTH ON H RD AND PROCEED FOR I MILE. TURN WEST ON 150TH ST AND PROCEED TO PROPERTY ON THE NORTH.

#### TRACT 3:

FROM EUREKA, KS; HEAD NORTH ON P RD FOR 10.5 MILES. TURN WEST ON 255TH ST AND PROCEED FOR I MILE. TURN NORTH ON N RD AND PROCEED FOR ½ MILE TO PROPERTY ON THE WEST.