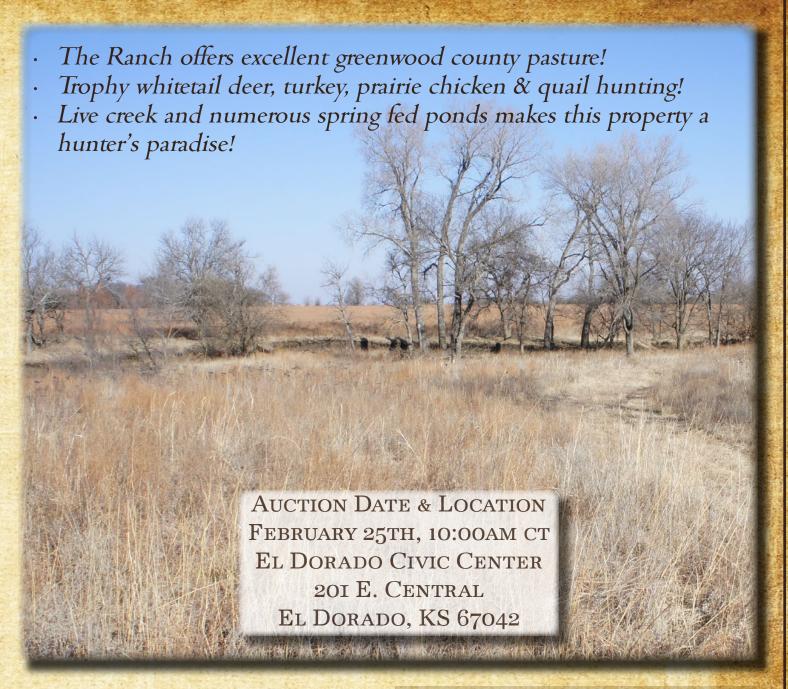

# LAND AUCTION

1,432± ACRES ~ 3 PREMIUM TRACTS GREENWOOD COUNTY, KS

HELD AT THE EL DORADO CIVIC CENTER FEBRUARY 25TH, 10:00 AM CT

50 MILES EAST OF WICHITA, KS...
ABUNDANT GRASS AND EXCELLENT HUNTING!

#### SUMMARY OF TERMS:

- A 10% EARNEST MONEY DEPOSIT OF THE TOTAL CONTRACT PRICE WILL BE DUE IMMEDIATELY FROM ALL SUCCESSFUL BIDDERS.
- THE PROPERTY IS BEING SOLD "AS IS, WHERE IS" AND WITHOUT ANY CONTINGENCIES, INCLUDING FINANCING.
- CLOSING WILL BE SET 30 DAYS FROM THE AUCTION DATE OR AS SOON THEREAFTER AS CLOSING DOCUMENTS ARE AVAILABLE.