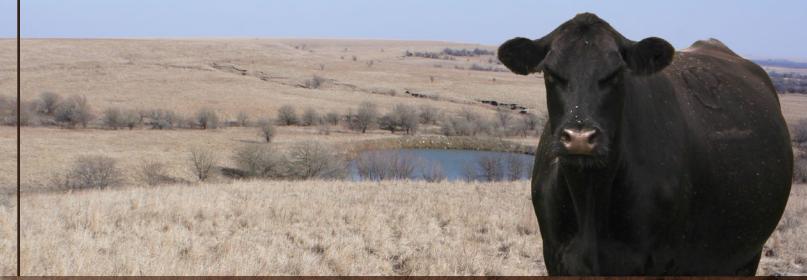

# LAND AUCTION

1,432± ACRES ~ 3 PREMIUM TRACTS GREENWOOD COUNTY, KS

HELD AT THE EL DORADO CIVIC CENTER FEBRUARY 25TH, 10:00 AM CT

50 MILES EAST OF WICHITA, KS...
ABUNDANT GRASS AND EXCELLENT HUNTING!