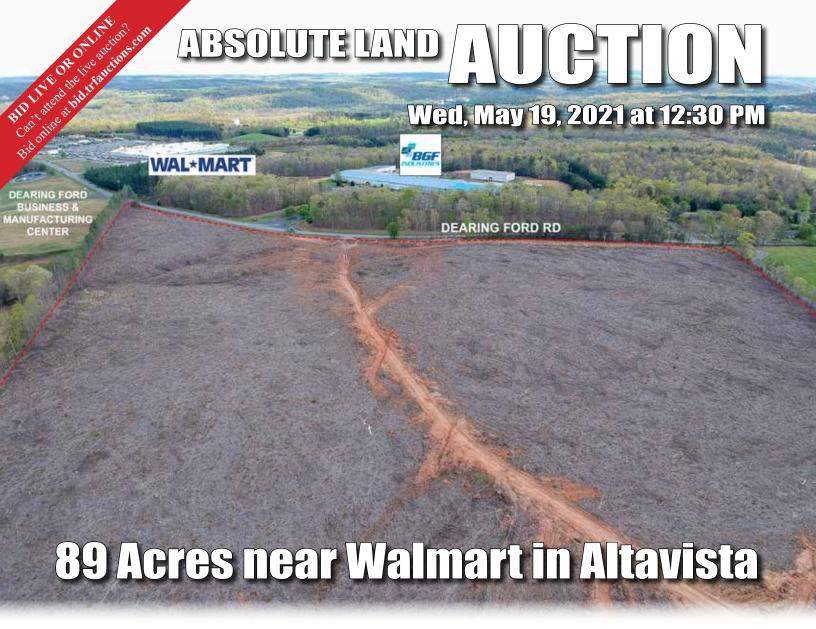

# AUCTION SITE: ALTAVISTA TRAIN STATION, 414 WASHINGTON ST, ALTAVISTA, VA PROPERTY LOCATION: DEARING FORD RD, ALTAVISTA, VA (CAMPBELL CO.)

- 89.29 acres on Dearing Ford Rd being Campbell County tax parcel 69-4-4-3
- Prime location off US-29 just past the Walmart Shopping Center, the Aaron's Shopping Center, and the Dearing Ford Business & Manufacturing Center. Directly across from BGF Industries.
- 1,733' of frontage on Dearing Ford Rd
- Public water and sewer
- High speed internet available
- Zoned for business/industrial. I-H zoning allows any industrial or business district by right use
- Property has just been timbered and is ready for development
- Tax assessed at \$414,600
- Sells absolute to the highest bidder

#### DIRECTIONS TO PROPERTY

- From Lynchburg, US-29S to Altavista. Take Clarion Rd exit toward Walmart. At end of ramp, LEFT on Clarion Rd. 1/2mi to property on RIGHT.
- For GIS purposes, property is across from BGF Industries at 2097 Dearing Ford Rd, Altavista, VA