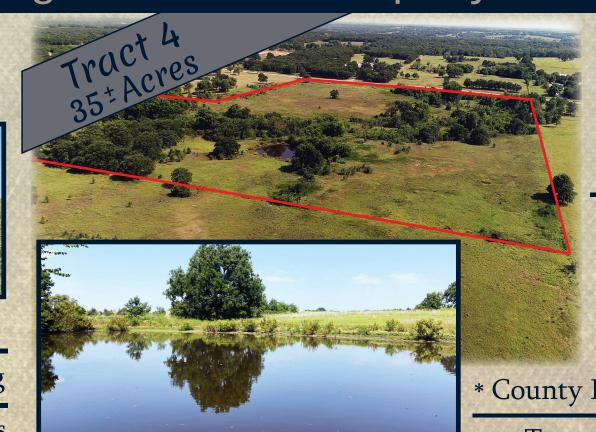

- \* Outstanding Grass
- \* Stock Pond \* Great Hunting
- \* Scattered Timber \* Good Access

Legal Description:
SW/4 SE/4 Less a 5 Acre
Tract in the SE Corner,
Sec. 28 Township 3 North,
Range 2 East, I.M.
Garvin Co. OK, Surface
Rights Only