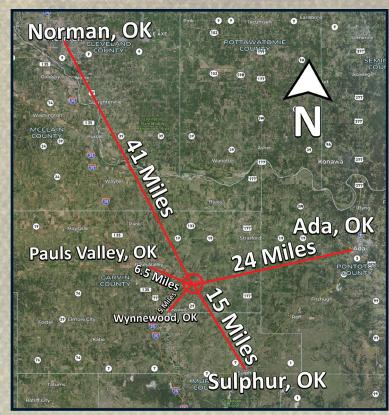

### **Property Location:**

Tract 1

From Wynnewood, OK, Hwy 29 & 77 - 21/2 miles east on Hwy 29 to 3300 Rd., 3 miles north.

Tracts 2,3 and 4

From Wynnewood, OK, Hwy 29 & 77 - 41/2 miles east on Hwy 29 to 3320 Rd., 31/4 miles north.

**Auction Location: South Side of Tract 1** From Wynnewood, OK, Hwy 29 & 77 - 21/2 miles east on Hwy 29 to 3300 Rd., 3 miles north, 1/4 mile east

# Auction Location \* 1600 Rd Access & County Rd 3300 Access

Legal Description: W/2 E/2 SW/4 and W/2 SW/4 of Sec. 29, Township 3 North, Range 2 East, I.M. Garvin Co. OK, Surface Rights Only

- \* Native & Improved Grasses
- \* 2 Stock Ponds
- \* Wildlife Habitat