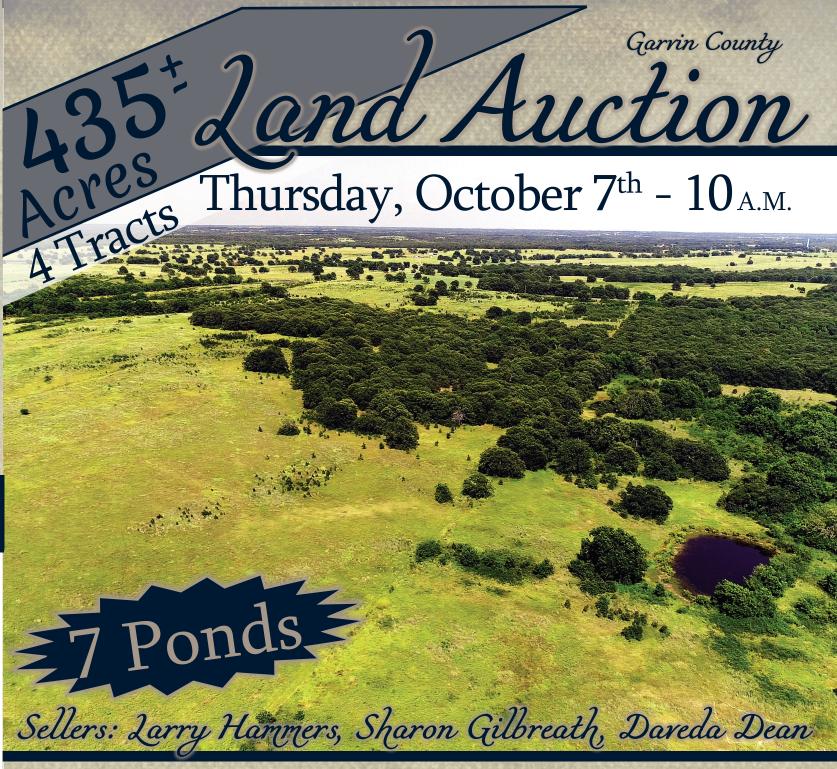

# Thursday, October 7th - 10 A.M.

2018 Old 66 Rd. Hydro, OK 73048 405-663-2200 www.entzauction.com

Follow Us

Scan with your camera

**Interested In Bidding Online? Call Entz Auction 405-663-2200** 

Farms \* Ranches \* Homes \* Equipment

Grassland S. E. of Pauls Valley, OK