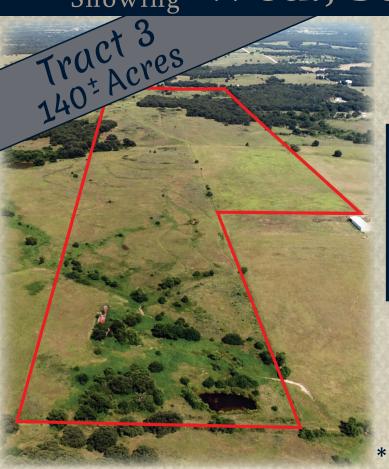

### Livestock Production - Excellent Hunting - Investment Property - Home Sites

Legal Description: S/2 NW/4, SE/4, S/2 NW/4, of Sec. 28, Township 3 North, Range 2 East, I.M. Garvin Co. OK, Surface Rights Only

- \* Outstanding Grass
- \* Stock Pond \* Great Hunting
- \* Scattered Timber \* Good Access

Legal Description:
SW/4 SE/4 Less a 5 Acre
Tract in the SE Corner,
Sec. 28 Township 3 North,
Range 2 East, I.M.
Garvin Co. OK, Surface
Rights Only