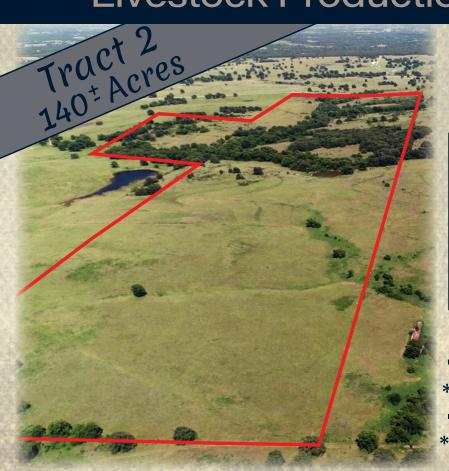

### Livestock Production - Excellent Hunting - Investment Property - Home Sites

Legal Description: S/2 NW/4, SE/4, S/2 NW/4, of Sec. 28, Township 3 North, Range 2 East, I.M. Garvin Co. OK, Surface Rights Only