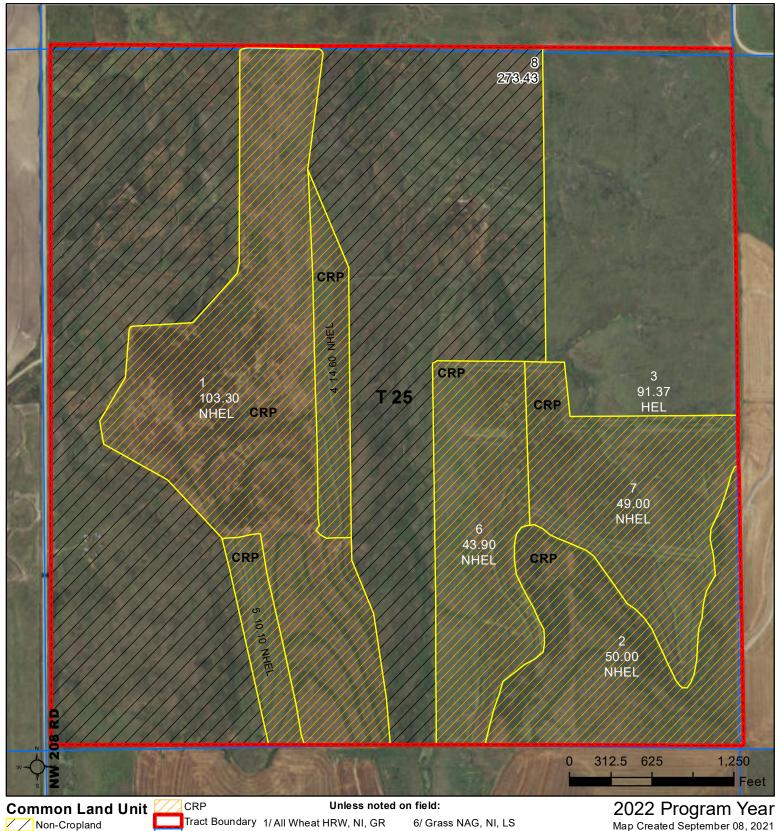

## **Hodgeman County, Kansas**

Restricted Use

Limited Restrictions

**Exempt from Conservation** Compliance Provisions

Tract Boundary 1/ All Wheat HRW, NI, GR 6/ Grass NAG, NI, LS 7/ Grass SMO, NI, FG 2/ All Sorghum GRS, NI, GR 3/ All Corn YEL, NI GR 8/ Grass SMO, NI, LS 4/ All Soybeans COM, NI, GR 9/ Grass, NAG, NI, GZ 5/ Grass NAG, NI, FG

Tract Cropland Total: 362.27 acres

Map Created September 08, 2021

Farm **51** Tract 25

4-22-25 Displayed over 2019 NAIP

United States Department of Agriculture (USDA) Farm Service Agency (FSA) maps are for FSA Program administration only. This map does not represent a legal survey or reflect actual ownership; rather it depicts the information provided directly from the producer and/or National Agricultural Imagery Program (NAIP) imagery. The producer accepts the data 'as is' and assumes all risks associated with its use. USDA-FSA assumes no responsibility for actual or consequential damage incurred as a result of any user's reliance on this data outside FSA Programs. Wetland identifiers do not represent the size, shape, or specific determination of the area. Refer to your original determination (CPA-026 and attached maps) for exact boundaries and determinations or contact USDA Natural Resources Conservation Service (NRCS).