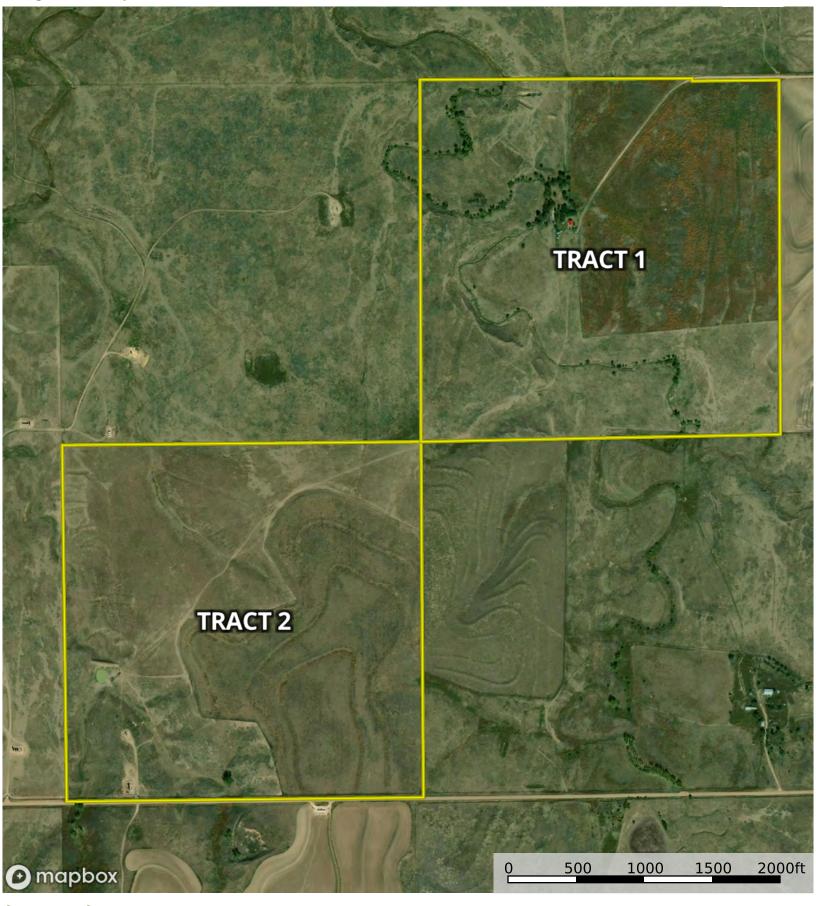

#### **TRACT 1:**

160 +/- acres 2 bed, 1 bath home New Dakota Water Well 32x48 Barn Livestock corrals 61.37 +/- acres CRP 50% Mineral rights Fenced

**TRACT 2:** 158 +/- acres Pond with Windmill 62.4 +/- acres CRP Fenced

Marvin Becker Hodgeman County, Kansas, 317 AC +/-

TRACT 1 TRACT 2

The information contained herein was obtained from sources deemed to be reliable. MapRight Services makes no warranties or guarantees as to the completeness or accuracy thereof.

#### Legally Described as:

**Tract 1:** Southeast Quarter (SE/4) of Section Thirty-one (31), Township Twenty-one (21) South, Range Twenty-four (24) West of the 6th P.M., Hodgeman County, Kansas.

**Tract 2:** Northwest Quarter (NW/4) of Section Thirty-two (32), Township Twenty-one (21) South, Range Twenty-four (24) West of the 6th P.M., Hodgeman County, Kansas.