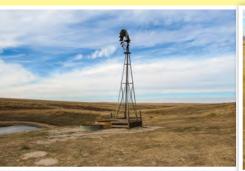

#### **TRACT 1:**

160 +/- acres 2 bed, 1 bath home New Dakota Water Well 32x48 Barn Livestock corrals 61.37 +/- acres CRP 50% Mineral rights Fenced

**TRACT 2:** 158 +/- acres Pond with Windmill 62.4 +/- acres CRP Fenced