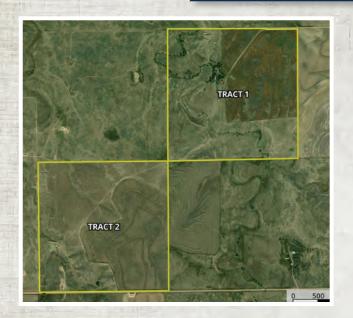

#### **TRACT 1:**

160 +/- acres 2 bed, 1 bath home New Dakota Water Well 32x48 Barn Livestock corrals 61.37 +/- acres CRP 50% Mineral rights Fenced

**TRACT 2:** 158 +/- acres Pond with Windmill 62.4 +/- acres CRP Fenced

#### Legally Described as:

**Tract 1:** Southeast Quarter (SE/4) of Section Thirty-one (31), Township Twenty-one (21) South, Range Twenty-four (24) West of the 6th P.M., Hodgeman County, Kansas.

**Tract 2:** Northwest Quarter (NW/4) of Section Thirty-two (32), Township Twenty-one (21) South, Range Twenty-four (24) West of the 6th P.M., Hodgeman County, Kansas.