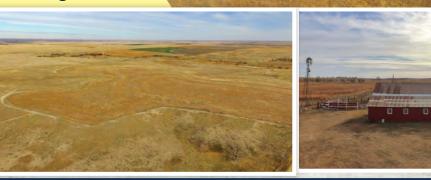

#### **TRACT 1:**

160 +/- acres 2 bed, 1 bath home New Dakota Water Well 32x48 Barn Livestock corrals 61.37 +/- acres CRP 50% Mineral rights Fenced

**TRACT 2:** 158 +/- acres Pond with Windmill 62.4 +/- acres CRP Fenced