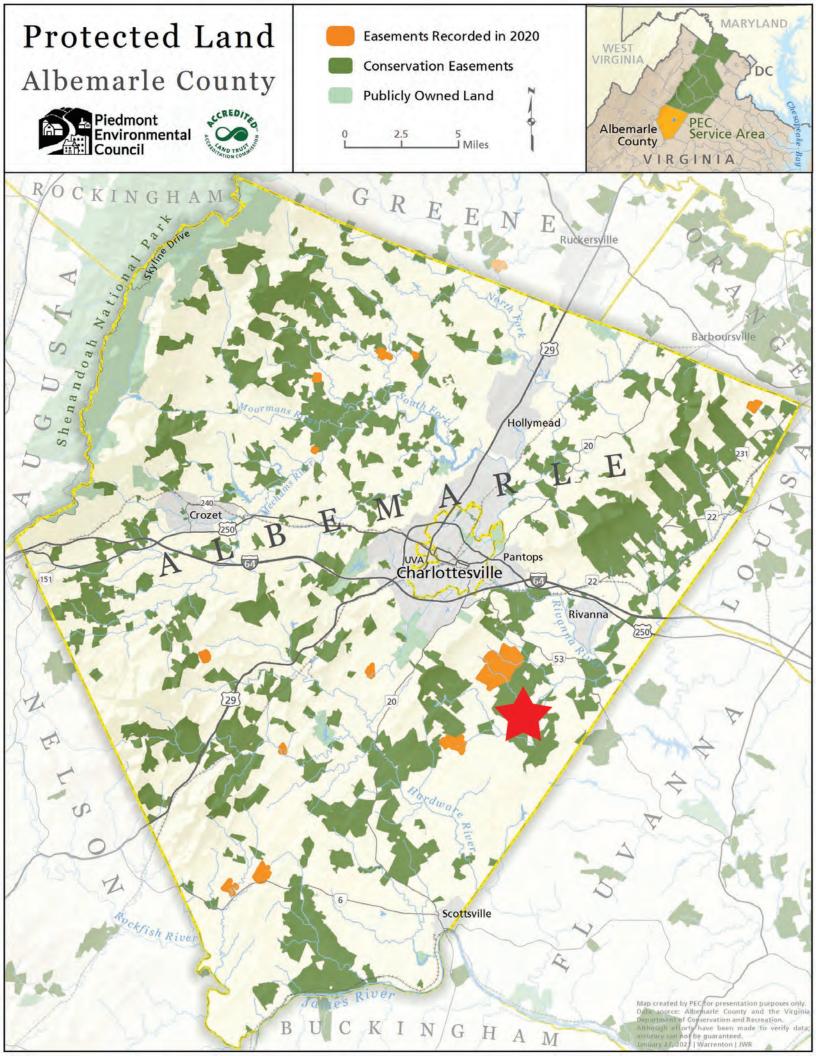

## 4,500 acres in Albemarle Co. being sold in two phases

- Property was put into a conservation easement with Albemarle Conservation Easement Authority in July of 2019 joining a number of significant neighboring and nearby properties including Thomas Jefferson's historic home, Monticello, a National Historic Landmark and UNESCO World Heritage Site. At the end of 2020, Albemarle County had approx. 108,869 acres (over 23% of the county) in conservation.
- Property lays very well with long frontage and multiple access points from 4 roads
- 183.3 miles of frontage along numerous creeks and streams including Jacobs Creek and Buck Island Creek
- Great location just 15 miles from the University of Virginia campus, 12 miles from Martha Jefferson Hospital, 11 miles from I-64, and 6 miles from Lake Monticello Shopping Center