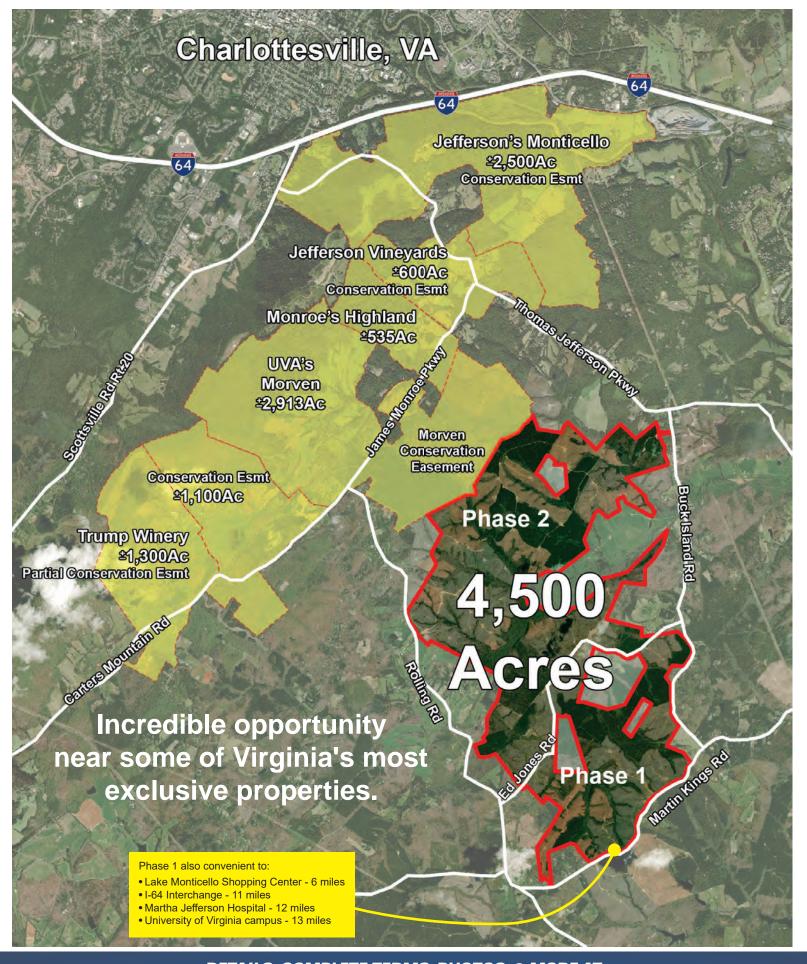

## 4,500 acres in Albemarle Co. being sold in two phases

- Property was put into a conservation easement with Albemarle Conservation Easement Authority in July of 2019 joining a number of significant neighboring and nearby properties including Thomas Jefferson's historic home, Monticello, a National Historic Landmark and UNESCO World Heritage Site. At the end of 2020, Albemarle County had approx. 108,869 acres (over 23% of the county) in conservation.
- Property lays very well with long frontage and multiple access points from 4 roads
- 183.3 miles of frontage along numerous creeks and streams including Jacobs Creek and Buck Island Creek
- Great location just 15 miles from the University of Virginia campus, 12 miles from Martha Jefferson Hospital, 11 miles from I-64, and 6 miles from Lake Monticello Shopping Center

# Phase 1 (July 19, 2022) features 2,081 acres

- Over 800 acres in Phase 1 recently cleared, prepped, fertilized, and seeded
- Extensive road system throughout
- · Offered in 3 tracts and as a whole
  - Tract 1: ±635 acres with approx. 1670' of frontage on Buck Island Rd and long frontage on Ed Jones Rd. Long fields with beautiful views of property and Carter Mountain.
  - Tract 2: \*925 acres with an impressive 8,400' (1.6 miles) of frontage on Martin Kings Rd plus 2,420' on Buck Island Rd. This prime tract is a blank slate for a premier estate!
  - Tract 3: ±521 acres with long frontage on Ed Jones Rd and access from Jacob Creek Dr
  - Notes: Easement does not allow tracts to be further subdivided. Max of two dwelling units allowed per tract.

Phase 2 (late Fall, 2022): 2,419 acres adjoining Phase 1

Mike Torrence, AARE mike@trfauctions.com (434) 847-7741 VAAF501

DETAILS, COMPLETE TERMS, PHOTOS, & MORE AT

www.TRFAuctions.com