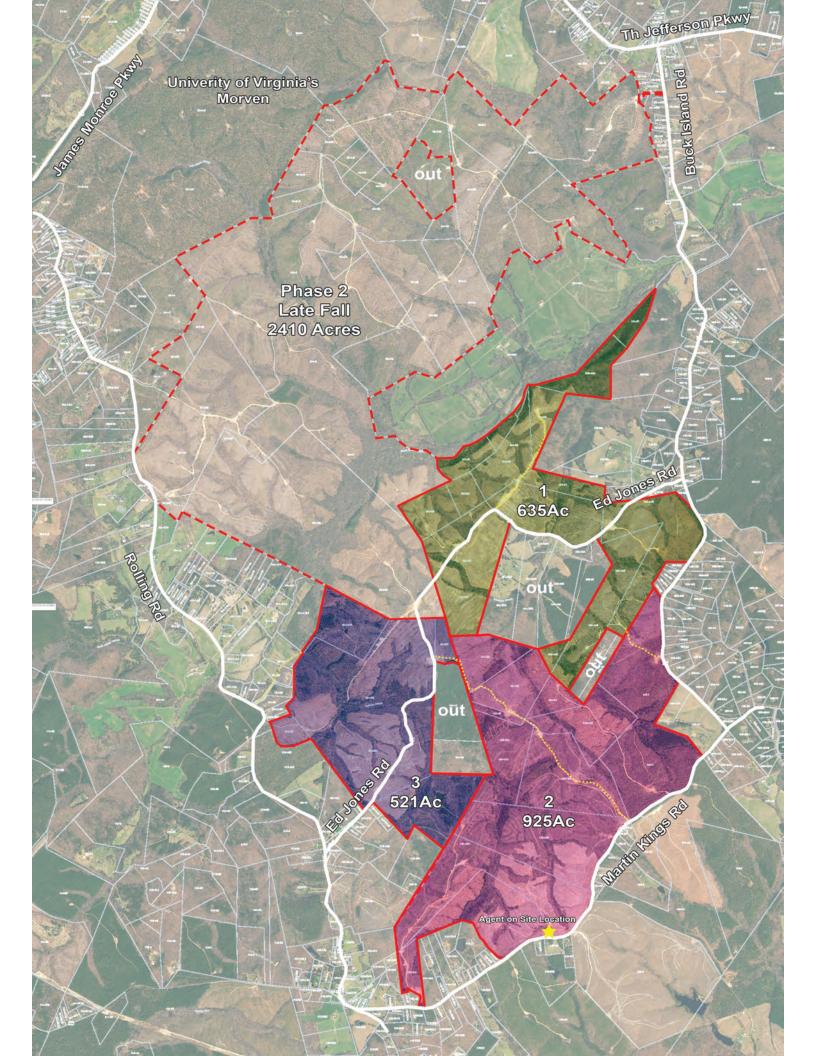

# Phase 1 (July 19, 2022) features 2,081 acres

- Over 800 acres in Phase 1 recently cleared, prepped, fertilized, and seeded
- Extensive road system throughout
- · Offered in 3 tracts and as a whole
  - Tract 1: ±635 acres with approx. 1670' of frontage on Buck Island Rd and long frontage on Ed Jones Rd. Long fields with beautiful views of property and Carter Mountain.
  - Tract 2: \*925 acres with an impressive 8,400' (1.6 miles) of frontage on Martin Kings Rd plus 2,420' on Buck Island Rd. This prime tract is a blank slate for a premier estate!
  - Tract 3: ±521 acres with long frontage on Ed Jones Rd and access from Jacob Creek Dr
  - Notes: Easement does not allow tracts to be further subdivided. Max of two dwelling units allowed per tract.

Phase 2 (late Fall, 2022): 2,419 acres adjoining Phase 1

Mike Torrence, AARE mike@trfauctions.com (434) 847-7741 VAAF501

DETAILS, COMPLETE TERMS, PHOTOS, & MORE AT

www.TRFAuctions.com