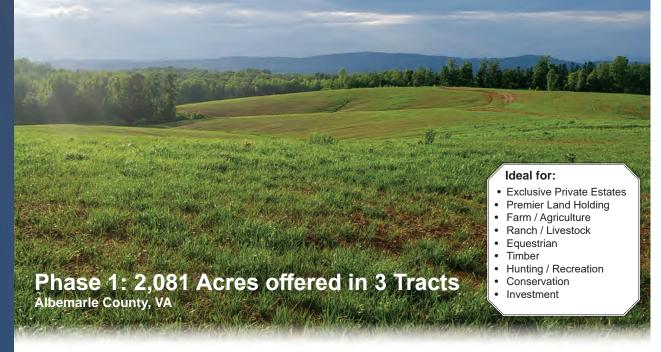

# Phase 1 (July 19, 2022) features 2,081 acres

- Over 800 acres in Phase 1 recently cleared, prepped, fertilized, and seeded
- Extensive road system throughout
- · Offered in 3 tracts and as a whole
  - Tract 1: ±635 acres with approx. 1670' of frontage on Buck Island Rd and long frontage on Ed Jones Rd. Long fields with beautiful views of property and Carter Mountain.
  - Tract 2: \*925 acres with an impressive 8,400' (1.6 miles) of frontage on Martin Kings Rd plus 2,420' on Buck Island Rd. This prime tract is a blank slate for a premier estate!
  - Tract 3: ±521 acres with long frontage on Ed Jones Rd and access from Jacob Creek Dr
  - Notes: Easement does not allow tracts to be further subdivided. Max of two dwelling units allowed per tract.