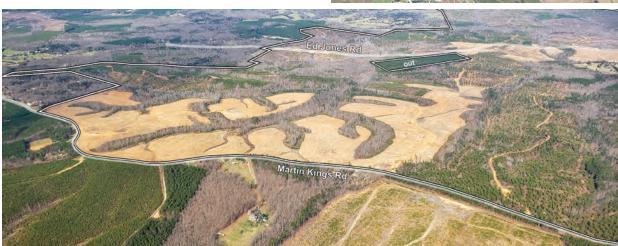

# Phase 1 (July 19, 2022) features 2,081 acres

- Over 800 acres in Phase 1 recently cleared, prepped, fertilized, and seeded
- Extensive road system throughout
- · Offered in 3 tracts and as a whole
  - Tract 1: ±635 acres with approx. 1670' of frontage on Buck Island Rd and long frontage on Ed Jones Rd. Long fields with beautiful views of property and Carter Mountain.
  - Tract 2: \*925 acres with an impressive 8,400' (1.6 miles) of frontage on Martin Kings Rd plus 2,420' on Buck Island Rd. This prime tract is a blank slate for a premier estate!
  - Tract 3: ±521 acres with long frontage on Ed Jones Rd and access from Jacob Creek Dr
  - Notes: Easement does not allow tracts to be further subdivided. Max of two dwelling units allowed per tract.

**PROPERTY LOCATION** (Agent on Site Location, Tr.2 Entrance): For GIS: entrance is across from 2635 Martin Kings Rd, Scottsville, VA Directions to Property: From Charlottesville, take Rt.20S past I-64 to LEFT on Rt.53E. 3mi to RIGHT on James Monroe Pkwy. 2.6mi to LEFT on Rolling Rd. 5mi to bear LEFT on Martin King Rd. 1.9mi on left (across from 2635).