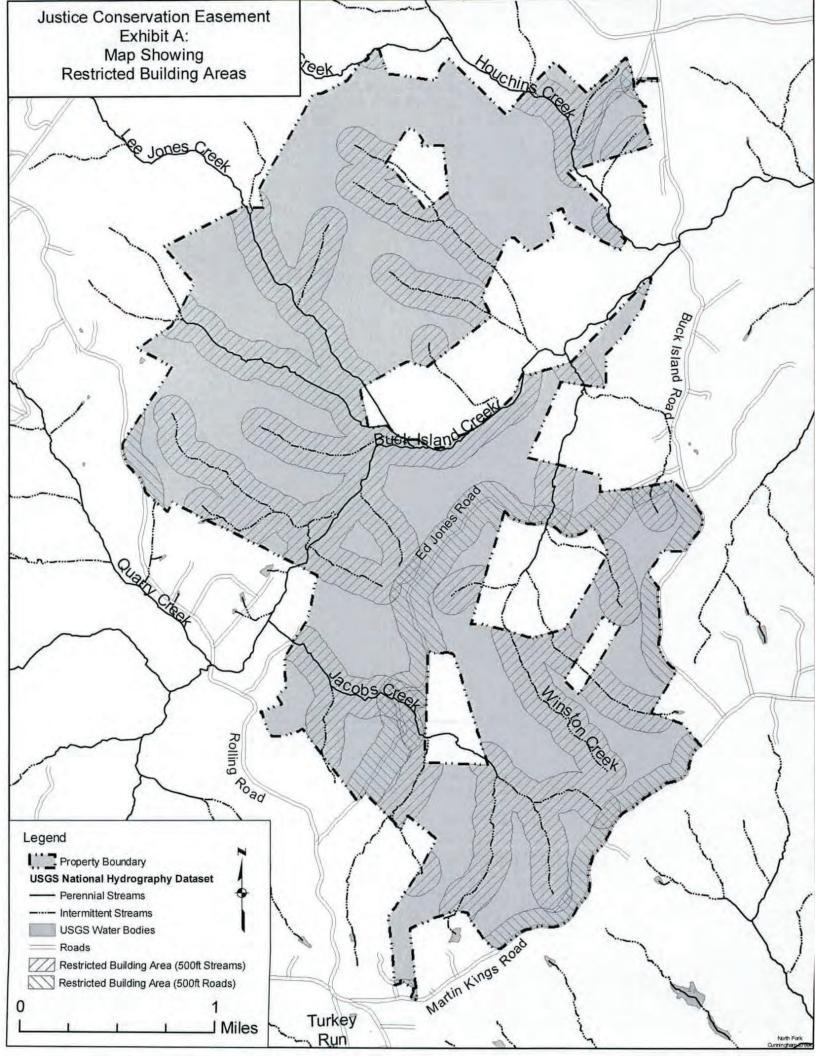

## 4,500 acres in Albemarle Co. being sold in two phases

- Property was put into a conservation easement with Albemarle Conservation Easement Authority in July of 2019 joining a number of significant neighboring and nearby properties including Thomas Jefferson's historic home, Monticello, a National Historic Landmark and UNESCO World Heritage Site. At the end of 2020, Albemarle County had approx. 108,869 acres (over 23% of the county) in conservation.
- Property lays very well with long frontage and multiple access points from 4 roads
- 183.3 miles of frontage along numerous creeks and streams including Jacobs Creek and Buck Island Creek
- Great location just 15 miles from the University of Virginia campus, 12 miles from Martha Jefferson Hospital, 11 miles from I-64, and 6 miles from Lake Monticello Shopping Center

# Phase 1 (July 19, 2022) features 2,081 acres

- Over 800 acres in Phase 1 recently cleared, prepped, fertilized, and seeded
- Extensive road system throughout
- · Offered in 3 tracts and as a whole
  - Tract 1: ±635 acres with approx. 1670' of frontage on Buck Island Rd and long frontage on Ed Jones Rd. Long fields with beautiful views of property and Carter Mountain.
  - Tract 2: \*925 acres with an impressive 8,400' (1.6 miles) of frontage on Martin Kings Rd plus 2,420' on Buck Island Rd. This prime tract is a blank slate for a premier estate!
  - Tract 3: ±521 acres with long frontage on Ed Jones Rd and access from Jacob Creek Dr
  - Notes: Easement does not allow tracts to be further subdivided. Max of two dwelling units allowed per tract.