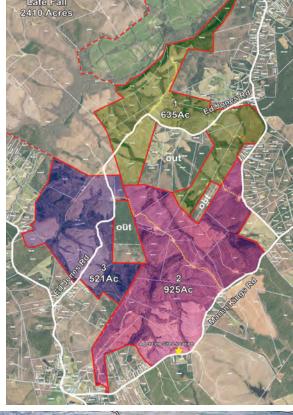

# Phase 1 (July 19, 2022) features 2,081 acres

- Over 800 acres in Phase 1 recently cleared, prepped, fertilized, and seeded
- Extensive road system throughout
- · Offered in 3 tracts and as a whole
  - Tract 1: ±635 acres with approx. 1670' of frontage on Buck Island Rd and long frontage on Ed Jones Rd. Long fields with beautiful views of property and Carter Mountain.
  - Tract 2: \*925 acres with an impressive 8,400' (1.6 miles) of frontage on Martin Kings Rd plus 2,420' on Buck Island Rd. This prime tract is a blank slate for a premier estate!
  - Tract 3: ±521 acres with long frontage on Ed Jones Rd and access from Jacob Creek Dr
  - Notes: Easement does not allow tracts to be further subdivided. Max of two dwelling units allowed per tract.