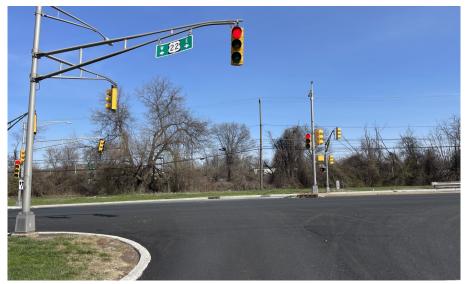

## 2.45+/- Acres Lot on a Route 22 Signalized Intersection in Clinton Twp, Hunterdon County, NJ

Frontage on Route 22

## 2.45+/- Acres Lot Located on a Signalized Intersection

- Across from the Exxon Research Center.
- Zoning: C-ROM Commercial Research, Office and Manufacturing District. Allows for: retail, professional and medical offices, restaurants, child-care facilities, and commercial nurseries and greenhouses.

Property Address: 1520 Route 22, Annandale (Clinton Township), Hunterdon County, NJ 08801

Online Bidding Opens: Monday, April 28, 2025 at 9:00 am Online Bidding Concludes: Wednesday, April 30, 2025 at 1 pm