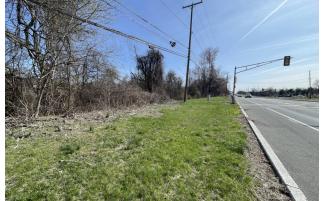

## 2.45+/- Acres Lot on a Route 22 Signalized Intersection in Clinton Twp, Hunterdon County, NJ

Frontage on Route 22

## 2.45+/- Acres Lot Located on a Signalized Intersection

- Across from the Exxon Research Center.
- Zoning: C-ROM Commercial Research, Office and Manufacturing District. Allows for: retail, professional and medical offices, restaurants, child-care facilities, and commercial nurseries and greenhouses.

Property Address: 1520 Route 22, Annandale (Clinton Township), Hunterdon County, NJ 08801

Online Bidding Opens: Monday, April 28, 2025 at 9:00 am Online Bidding Concludes: Wednesday, April 30, 2025 at 1 pm